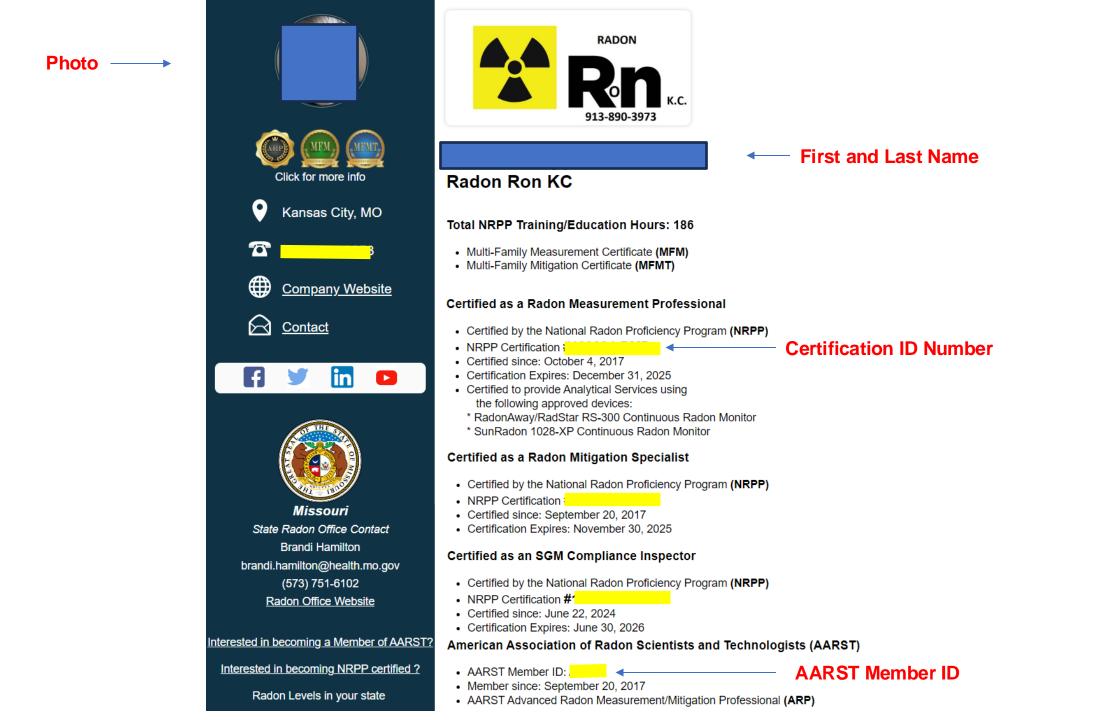

### Find a Radon Mitigation or Measurement Professional

Michael Kubas Eric Hintermaier Karla Granger A-Pro Home Inspection Services Mid America Radon Testing, Inc. Titan Environmental Services, Inc. Mission, KS 13.4 miles. Overland Park, KS 13.6 miles. Kansas City, KS 14.2 miles. Measurement Professional Measurement Professional Measurement Professional Mitigation Specialist NDOOR ENVIRONMENTS lason wheeler John Woods Andrew Clayton Radon Sux Radon Mitigation Masters GuideWire Consulting Prairie Village, KS 16.2 miles. Kansas City, MO 17.0 miles. Lawrence, KS 18.0 miles. Mitigation Specialist Mitigation Specialist Measurement Professional Randi L Nimz Audra L. McCaslin Jonah C Spake New Horizons New Horizons Enterprises, LLC New Horizons KC Kansas City, MO 18.4 miles. Kansas City, MO 18.4 miles. Kansas City, MO 18.4 miles. Measurement Professional Measurement Professional Measurement Professional